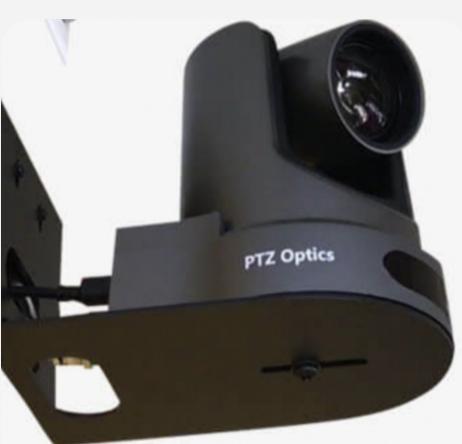

#### HOW TO SET UP LIVE STREAMING AT YOUR CLUB FOR LESS THAN A 1000 DOLLARS?



We know this is hard to believe, but you can set up your club for video services, both **OnDemand and Live Streaming, for less** than 1000 dollars. We are not talking expensive production quality here, but decent quality content delivered by the trainers your members trust.



## Some of our clubs like The Atlantic Club and

## All Sports Health Club have already done

SO.

# Here are the items you'll need.



# **A BOX OR PZT CAMERA - \$600 TO \$800**







### And these items as well:

- 1. An Audio Mixer and Wireless Mic \$150 to \$300
- 2. POE Router and Setup \$200 to \$400
- 3. Purchase a Live Streaming Service for \$50-\$150

or use a free live stream service such as FB Live



### We have a few more tips and tricks to

### make this experience easier for you.

### Interested in knowing more? Get in touch!

Contact us at info@smarthealthclubs.com