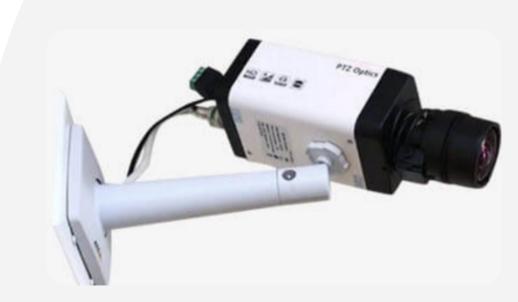

#### HOW TO SET UP LIVE STREAMING AT YOUR CLUB FOR LESS THAN A 1000 DOLLARS?



We know this is hard to believe, but you can set up your club for video services, both **OnDemand and Live Streaming, for less** than 1000 dollars. We are not talking expensive production quality here, but decent quality content delivered by the trainers your members trust.



## Some of our clubs like The Atlantic Club and

## All Sports Health Club have already done

SO.

# Here are the items you'll need.



# **A BOX OR PZT CAMERA - \$600 TO \$800**







### And these items as well:

- 1. An Audio Mixer and Wireless Mic \$150 to \$300
- 2. POE Router and Setup \$200 to \$400
- 3. Purchase a Live Streaming Service for \$50-\$150

or use a free live stream service such as FB Live



### We have a few more tips and tricks to

### make this experience easier for you.

### Interested in knowing more? Get in touch!

Contact us at info@smarthealthclubs.com